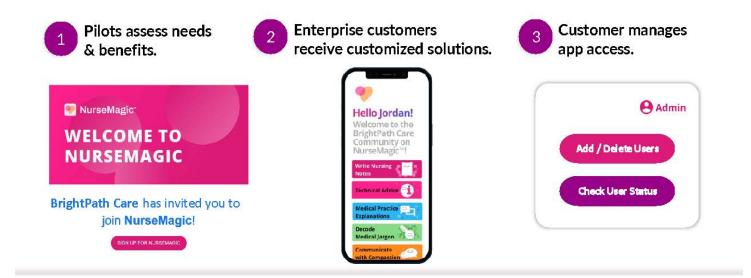

### NurseMagic<sup>™</sup> User Onboarding Is Simple & Scalable

| 1 See it on social                                                                                                                                                                                                                                                                                                                                                                                                                                                                                                                                                                                                                                                                                                                                                                                                                                                                                                                                                                                                                                                                                                                                                                                                                                                                                                                                                                                                                                                                                                                                                                                                                                                                                                                                                                                                                                                                                                                                                                                                                                                                                                                                                                                                                                                                                                                                                                                                                                                                                                                                                                                                                                                                                                                | 2 Sign up                                | <b>3</b> Use it for FREE                                                                                                                                                                                                                                                                                                                                                                                                                                                                                                                                                                                                                                                                                                                                                                                                                                                                                                                                                                                                                                                                                                                                                                                                                                                                                                                                                                                                                                                                                                                                                                                                                                                                                                                                                                                                                                                                                                                                                                                                                                                                             |
|-----------------------------------------------------------------------------------------------------------------------------------------------------------------------------------------------------------------------------------------------------------------------------------------------------------------------------------------------------------------------------------------------------------------------------------------------------------------------------------------------------------------------------------------------------------------------------------------------------------------------------------------------------------------------------------------------------------------------------------------------------------------------------------------------------------------------------------------------------------------------------------------------------------------------------------------------------------------------------------------------------------------------------------------------------------------------------------------------------------------------------------------------------------------------------------------------------------------------------------------------------------------------------------------------------------------------------------------------------------------------------------------------------------------------------------------------------------------------------------------------------------------------------------------------------------------------------------------------------------------------------------------------------------------------------------------------------------------------------------------------------------------------------------------------------------------------------------------------------------------------------------------------------------------------------------------------------------------------------------------------------------------------------------------------------------------------------------------------------------------------------------------------------------------------------------------------------------------------------------------------------------------------------------------------------------------------------------------------------------------------------------------------------------------------------------------------------------------------------------------------------------------------------------------------------------------------------------------------------------------------------------------------------------------------------------------------------------------------------------|------------------------------------------|------------------------------------------------------------------------------------------------------------------------------------------------------------------------------------------------------------------------------------------------------------------------------------------------------------------------------------------------------------------------------------------------------------------------------------------------------------------------------------------------------------------------------------------------------------------------------------------------------------------------------------------------------------------------------------------------------------------------------------------------------------------------------------------------------------------------------------------------------------------------------------------------------------------------------------------------------------------------------------------------------------------------------------------------------------------------------------------------------------------------------------------------------------------------------------------------------------------------------------------------------------------------------------------------------------------------------------------------------------------------------------------------------------------------------------------------------------------------------------------------------------------------------------------------------------------------------------------------------------------------------------------------------------------------------------------------------------------------------------------------------------------------------------------------------------------------------------------------------------------------------------------------------------------------------------------------------------------------------------------------------------------------------------------------------------------------------------------------------|
| NurseMagic<br>D 154.0K                                                                                                                                                                                                                                                                                                                                                                                                                                                                                                                                                                                                                                                                                                                                                                                                                                                                                                                                                                                                                                                                                                                                                                                                                                                                                                                                                                                                                                                                                                                                                                                                                                                                                                                                                                                                                                                                                                                                                                                                                                                                                                                                                                                                                                                                                                                                                                                                                                                                                                                                                                                                                                                                                                            | Join For Free!                           | Hello!<br>How can I help<br>you today?                                                                                                                                                                                                                                                                                                                                                                                                                                                                                                                                                                                                                                                                                                                                                                                                                                                                                                                                                                                                                                                                                                                                                                                                                                                                                                                                                                                                                                                                                                                                                                                                                                                                                                                                                                                                                                                                                                                                                                                                                                                               |
| Paris instances<br>Paris<br>Paris<br>Paris<br>Paris<br>Paris<br>Paris<br>Paris<br>Paris<br>Paris<br>Paris<br>Paris<br>Paris<br>Paris<br>Paris<br>Paris<br>Paris<br>Paris<br>Paris<br>Paris<br>Paris<br>Paris<br>Paris<br>Paris<br>Paris<br>Paris<br>Paris<br>Paris<br>Paris<br>Paris<br>Paris<br>Paris<br>Paris<br>Paris<br>Paris<br>Paris<br>Paris<br>Paris<br>Paris<br>Paris<br>Paris<br>Paris<br>Paris<br>Paris<br>Paris<br>Paris<br>Paris<br>Paris<br>Paris<br>Paris<br>Paris<br>Paris<br>Paris<br>Paris<br>Paris<br>Paris<br>Paris<br>Paris<br>Paris<br>Paris<br>Paris<br>Paris<br>Paris<br>Paris<br>Paris<br>Paris<br>Paris<br>Paris<br>Paris<br>Paris<br>Paris<br>Paris<br>Paris<br>Paris<br>Paris<br>Paris<br>Paris<br>Paris<br>Paris<br>Paris<br>Paris<br>Paris<br>Paris<br>Paris<br>Paris<br>Paris<br>Paris<br>Paris<br>Paris<br>Paris<br>Paris<br>Paris<br>Paris<br>Paris<br>Paris<br>Paris<br>Paris<br>Paris<br>Paris<br>Paris<br>Paris<br>Paris<br>Paris<br>Paris<br>Paris<br>Paris<br>Paris<br>Paris<br>Paris<br>Paris<br>Paris<br>Paris<br>Paris<br>Paris<br>Paris<br>Paris<br>Paris<br>Paris<br>Paris<br>Paris<br>Paris<br>Paris<br>Paris<br>Paris<br>Paris<br>Paris<br>Paris<br>Paris<br>Paris<br>Paris<br>Paris<br>Paris<br>Paris<br>Paris<br>Paris<br>Paris<br>Paris<br>Paris<br>Paris<br>Paris<br>Paris<br>Paris<br>Paris<br>Paris<br>Paris<br>Paris<br>Paris<br>Paris<br>Paris<br>Paris<br>Paris<br>Paris<br>Paris<br>Paris<br>Paris<br>Paris<br>Paris<br>Paris<br>Paris<br>Paris<br>Paris<br>Paris<br>Paris<br>Paris<br>Paris<br>Paris<br>Paris<br>Paris<br>Paris<br>Paris<br>Paris<br>Paris<br>Paris<br>Paris<br>Paris<br>Paris<br>Paris<br>Paris<br>Paris<br>Paris<br>Paris<br>Paris<br>Paris<br>Paris<br>Paris<br>Paris<br>Paris<br>Paris<br>Paris<br>Paris<br>Paris<br>Paris<br>Paris<br>Paris<br>Paris<br>Paris<br>Paris<br>Paris<br>Paris<br>Paris<br>Paris<br>Paris<br>Paris<br>Paris<br>Paris<br>Paris<br>Paris<br>Paris<br>Paris<br>Paris<br>Paris<br>Paris<br>Paris<br>Paris<br>Paris<br>Paris<br>Paris<br>Paris<br>Paris<br>Paris<br>Paris<br>Paris<br>Paris<br>Paris<br>Paris<br>Paris<br>Paris<br>Paris<br>Paris<br>Paris<br>Paris<br>Paris<br>Paris<br>Paris<br>Paris<br>Paris<br>Paris<br>Paris<br>Paris<br>Paris<br>Paris<br>Paris<br>Paris<br>Paris<br>Paris<br>Paris<br>Paris<br>Paris<br>Paris<br>Paris<br>Paris<br>Paris<br>Paris<br>Paris<br>Paris<br>Paris<br>Paris<br>Paris<br>Paris<br>Paris<br>Paris<br>Paris<br>Paris<br>Paris<br>Paris<br>Paris<br>Paris<br>Paris<br>Paris<br>Paris<br>Paris<br>Paris<br>Paris<br>Paris<br>Paris<br>Paris<br>Paris<br>Paris<br>Paris<br>Paris<br>Paris<br>Paris<br>Paris<br>Paris<br>Paris<br>Paris<br>Paris<br>Paris<br>Paris<br>Paris<br>Paris | Enul<br>Patroord &<br>Confirm Pesavord & | Write Nursing     Image: Constraint of the second sec |

USERS GET FREE APP WITH LIMITED USAGE. DATA COLLECTION ENABLES ANALYSIS OF USER FEATURE NEEDS AND USAGE INTENSITY.

© 2024 Amesite Inc. All Rights Reserved. 15

# NurseMagic<sup>™</sup> Enterprise Solutions Deploy Easily

# PAYING CUSTOMERS GET GREATER INTENSITY OF USAGE AND MANAGE THEIR USERS EASILY WITH ON-APP ADMINISTRATION.