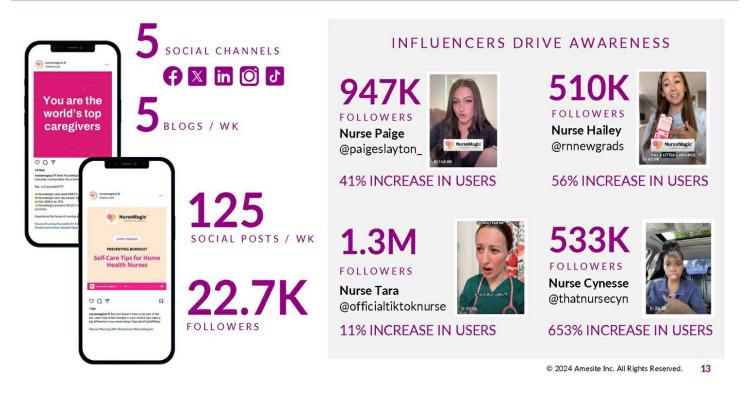

### **B2C WINS**

50<sub>States &</sub> Countries within only eight (8) weeks

# 830% 27%

User growth month on month from June to July 2024 of public launch

#### increase in users following most recent influencer engagement

**B2B WINS** 

States represented in pilot program