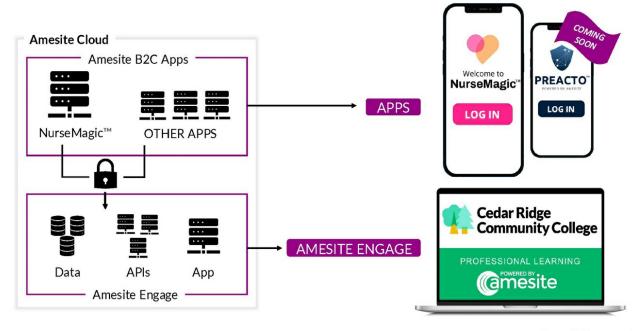

# Table of Contents

2024 Amesite Inc. All Rights Reserved.

Amesite Inc. (Nasdaq: AMST) develops and markets of B2C and B2B AI-driven solutions, including NurseMagic<sup>™</sup> for healthcare, and Amesite Engage, offering professional learning through colleges.

### HIGHER EDUCATION: PROFESSIONAL LEARNING PLATFORM

Turnkey, Al-supported professional training platform that enables higher ed to generate revenue.

#### HEALTHCARE: NURSEMAGIC<sup>TM</sup> APP

Real-time support for wide range of healthcare professionals, reducing time in charting, assisting with technical answers and patient communication.