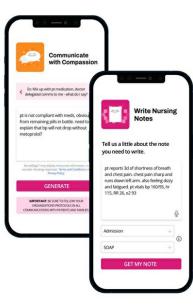

#### HEALTHCARE: NURSEMAGIC<sup>TM</sup> APP

Real-time support for wide range of healthcare professionals, reducing time in charting, assisting with technical answers and patient communication.

# NurseMagic<sup>™</sup> Product & Technology Wins

|                                                                                                                                                                                                                                | REVIEWS                                                                                             | ACCURACY                                                                                                              | MARKET FIT                                                                                                                                                                                   |
|--------------------------------------------------------------------------------------------------------------------------------------------------------------------------------------------------------------------------------|-----------------------------------------------------------------------------------------------------|-----------------------------------------------------------------------------------------------------------------------|----------------------------------------------------------------------------------------------------------------------------------------------------------------------------------------------|
| Hello!<br>How can I help<br>you today?                                                                                                                                                                                         | <b>5 Star</b><br><b>****</b><br>Apple App store rating                                              | 91%<br>Score that the technology<br>powering NurseMagic <sup>™</sup><br>achieves on the U.S. Medical<br>License Exam* | <ul> <li>1st Multifunctional, AI app created expressly for the largest professions in healthcare</li> <li>Key features that improve patient care, reduce costs, and drive revenue</li> </ul> |
| All     Nurre Notes     Patient Care       Write Nursing<br>Notes     Image: Care       Technical Advice     Image: Care       Navigate Job<br>Challenges     Image: Care       Communicate<br>with Compassion     Image: Care | Top 100<br>App<br>Charted as a top-100 free<br>medical app in the Apple<br>App store within 4 weeks | 93%<br>Score that NurseMagic™<br>achieves on model NCLEX<br>(nursing boards) exam questions                           | <ul> <li>and drive revenue</li> <li>of APIs that can be integrated to our tech stack</li> <li>Professions using the app, from frontline to executive leadership in healthcare</li> </ul>     |
|                                                                                                                                                                                                                                | *Data on Step 3 of the USMLE from:<br>Nori, Harsha, Nicholas King, Scott Mayer McK                  | (inney, Dean Carignan, and Eric Horvitz. "Capabilities of gpt-4 on                                                    | medical challenge problems." arXiv preprint arXiv:2303.13375 (2023).                                                                                                                         |