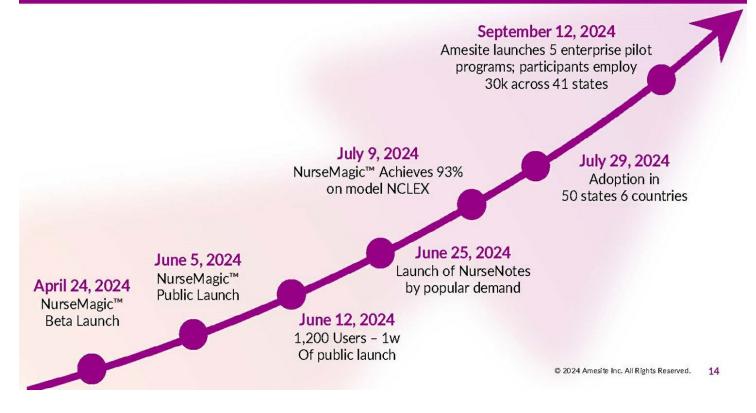

### **B2C WINS**

50<sub>States &</sub> Countries within only eight (8) weeks

#### increase in users following most recent influencer engagement

**B2B WINS** 

States represented in pilot program

### **30K Employees Collectively** Across the 5 Companies

100% of pilot participants anticipate improved patient care & reduced costs

RANGE OF USER PROFESSIONS ON NURSEMAGIC™ Healthcare Executives & Managers • CMPs • CNSs • NPs • RNs • Pediatric RNs • PTs • OTs • LVNs/LPNs • CNAs • NAs • Home Care Nurses • HHAs • PSSs