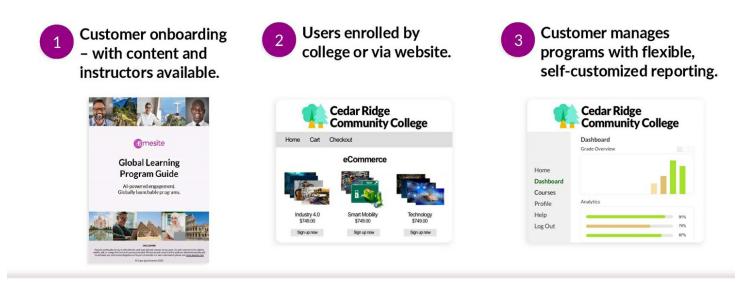

### HIGHER EDUCATION: PROFESSIONAL LEARNING PLATFORM

Turnkey, Al-supported professional training platform that enables higher ed to generate revenue.

# **College Platform Is Turnkey and Runs Efficiently**

### SYSTEMS ARE TURNKEY AND SCALABLE. INCREMENTAL COSTS OF DELIVERY ARE LOW WITH SELF-CUSTOMIZATION.

© 2024 Amesite Inc. All Rights Reserved. 17